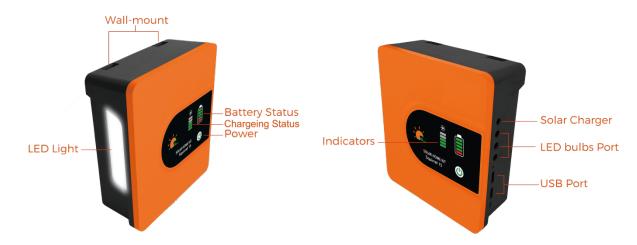

## **Functions**

- Free cost solar charging (compatible with municipal electric charging).
- 3 x DC 6.4V (2.0A) outputs. Equipped with 3 sets of 6.4V 1.5W(max.) LED bulbs with cable;
- 2 x 5V USB outputs (2.1A in total), which can charge mobile phone, MP3, radio and other DC electronic devices;
- 1x built-in LED light.
- Convenient to use, can stand itself, can be hand-held, can also be hung on the wall.