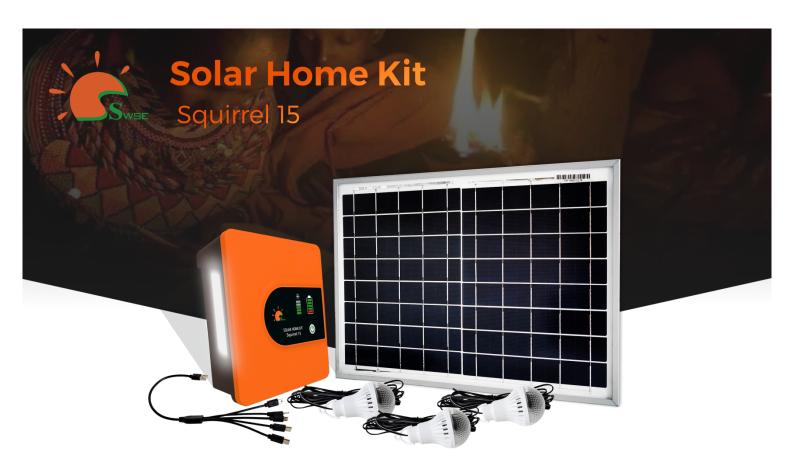

## **Definition**

- Squirrel 15, latest entry-level "plug and play" solar home system.
- Designed for rural households and micro-buisness with basic appliance requirements.
- Once connected, it is ready to power LED light bulbs, torch, radio, mobile phone, camera, MP3 etc.

## **Functions**

- Free cost solar charging (compatible with municipal electric charging).
- 3 x DC 6.4V (2.0A) outputs. Equipped with 3 sets of 6.4V 1.5W(max.) LED bulbs with cable;
- 2 x 5V USB outputs (2.1A in total), which can charge mobile phone, MP3, radio and other DC electronic devices;
- 1x built-in LED light.
- Convenient to use, can stand itself, can be hand-held, can also be hung on the wall.

| Squirrel 15               |                                                        | units |  |
|---------------------------|--------------------------------------------------------|-------|--|
| Nominal System Voltage    | 6.4                                                    |       |  |
| Batterycapacity           | 38.40                                                  |       |  |
| Battery type              | LiFePO4                                                |       |  |
| Appliance outlets         | 3xDC 6.4V (2.0A)                                       |       |  |
| USB outputs               | 2x5V/2.1A                                              |       |  |
| Biult-in LED light        | Max. 1W, 3 lighting levels                             |       |  |
| Input                     | 1x 10Wp/8.5Vm Solar input, max. 2.5A                   |       |  |
| Protection features       | Overcharge, overcurrent, deep discharge, short circuit |       |  |
| Weight                    | 236                                                    |       |  |
| Dimensions                | 170 x 150x 65                                          |       |  |
| Solar Panel               |                                                        | units |  |
| Module peak power         | 10                                                     |       |  |
| Module current (Imp)      | 1.17                                                   |       |  |
| Module Voltage (Vmp)      | 8.5                                                    |       |  |
| Cable length panel to box | 6                                                      |       |  |
| Module dimensions         | 340*260*17                                             |       |  |
| Module weight             | 1.0                                                    |       |  |