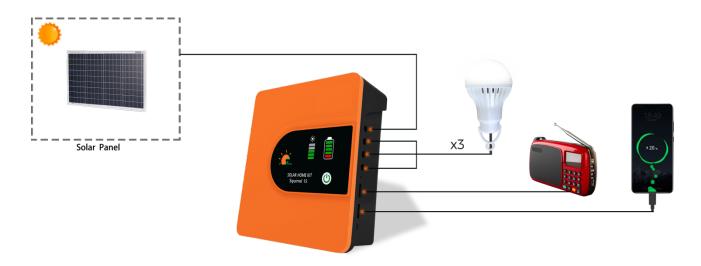

## **Definition**

- Squirrel 15, latest entry-level "plug and play" solar home system.
- Designed for rural households and micro-buisness with basic appliance requirements.
- Once connected, it is ready to power LED light bulbs, torch, radio, mobile phone, camera, MP3 etc.

## **Functions**

- Free cost solar charging (compatible with municipal electric charging).
- 3 x DC 6.4V (2.0A) outputs. Equipped with 3 sets of 6.4V 1.5W(max.) LED bulbs with cable;
- 2 x 5V USB outputs (2.1A in total), which can charge mobile phone, MP3, radio and other DC electronic devices;
- 1x built-in LED light.
- Convenient to use, can stand itself, can be hand-held, can also be hung on the wall.